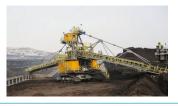

# ASIA'S LARGEST BUCKET WHEEL EXCAVATOR SYSTEM IN OPERATION

Zhahanaoer open pit mine in Inner Mongolia, China.