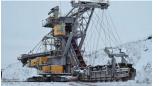

# ASIA'S LARGEST BUCKET WHEEL EXCAVATOR SYSTEM IN OPERATION

Zhahanaoer open pit mine in Inner Mongolia, China.