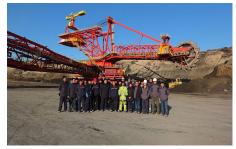

# ASIA'S LARGEST BUCKET WHEEL EXCAVATOR SYSTEM IN OPERATION

Zhahanaoer open pit mine in Inner Mongolia, China.