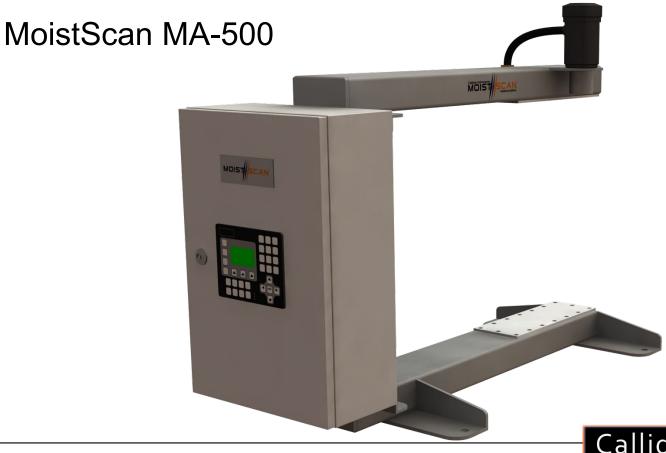

# **Our Products**

- On Belt Conveyor Analysers
- In Pipe Analyser
- In Screw Feeder Analyser
- In Chute Analyser
- On Belt Filters Analysers
- At Line Bench Top Analyser

Callidan Instruments

MoistScan MA-500HD