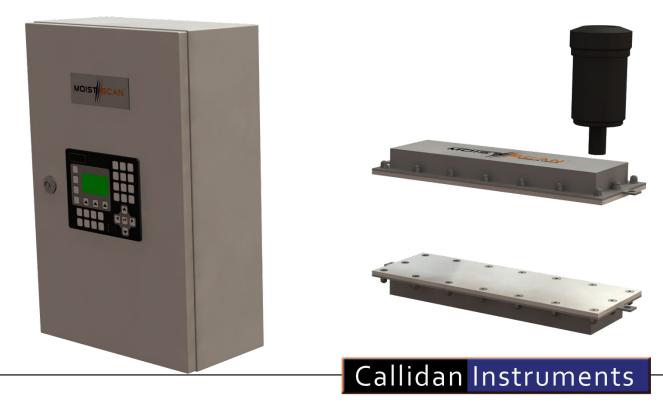

ur Customers



### Callidan Instruments



# **About Callidan Instruments**

- Callidan Instruments
- Online moisture analysis
- Moisture control solution providers

#### Callidan Instruments





# How We Are Differnt

- Sole focus is moisture analysis & control
- Pit to Port solutions
- Paddock to Plate solutions







# **Our Products**

- On Belt Conveyor Analysers
- In Pipe Analyser
- In Screw Feeder Analyser
- In Chute Analyser
- On Belt Filters Analysers
- At Line Bench Top Analyser

Callidan Instruments











MoistScan MA-500HD



## Callidan Instruments

















## MoistScan MA-600VDF





#### Callidan Instruments





### MoistScan MA-700



#### Callidan Instruments





#### MoistScan MA-600SF



#### Callidan Instruments



#### MoistScan MA-600 Custom Design







## Uses

- Yield Improvement
- Dust Control
- Dry Tonnage Calculation
- Materials Handling
- Dewatering
- Drying & Calcination
- Pelletizing and Sintering
- Quality Control

#### Callidan Instruments





# **Our Services**

- Application Assessment
- Commissioning & Calibration
- Service & Support
- Custom Designed Solutions
- Process Control
- R&D
- OEM Integration

Callidan Instruments











## INSTALLATIONS



## Callidan Instruments











|   | Benefits                        |   | Features                                                        |
|---|---------------------------------|---|-----------------------------------------------------------------|
| • | Superior Precision and Accuracy | • | Analyzes 100% of the material on the conveyor from              |
|   |