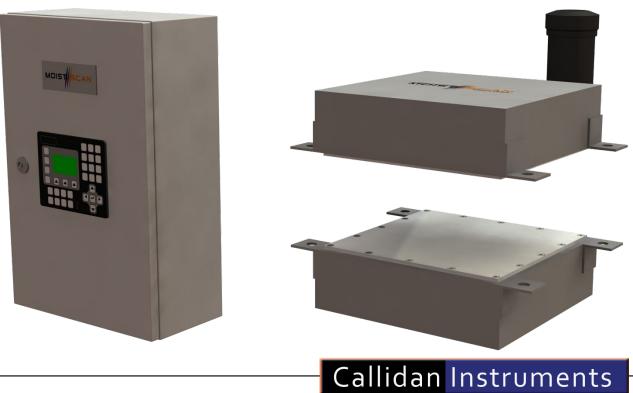

# **Our Products**

- On Belt Conveyor Analysers
- In Pipe Analyser
- In Screw Feeder Analyser
- In Chute Analyser
- On Belt Filters Analysers
- At Line Bench Top Analyser

Callidan Instruments

MoistScan MA-500HD