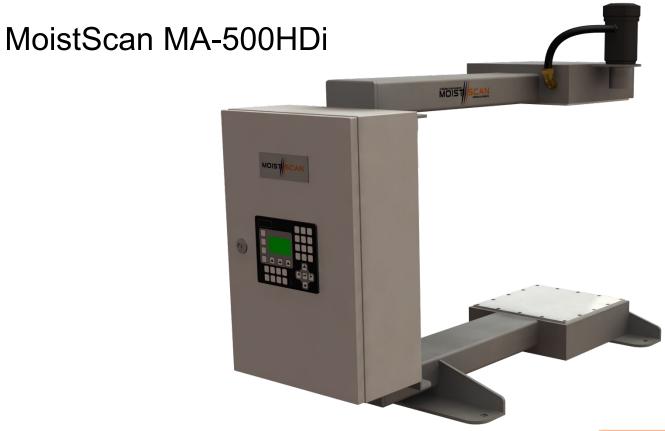

# **Our Products**

- On Belt Conveyor Analysers
- In Pipe Analyser
- In Screw Feeder Analyser
- In Chute Analyser
- On Belt Filters Analysers
- At Line Bench Top Analyser

Callidan Instruments

MoistScan MA-500HD