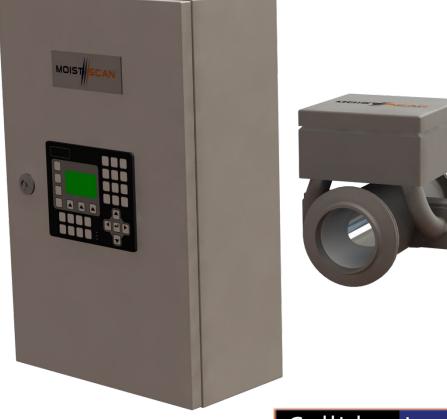

# **Our Products**

- On Belt Conveyor Analysers
- In Pipe Analyser
- In Screw Feeder Analyser
- In Chute Analyser
- On Belt Filters Analysers
- At Line Bench Top Analyser

Callidan Instruments

MoistScan MA-500HD