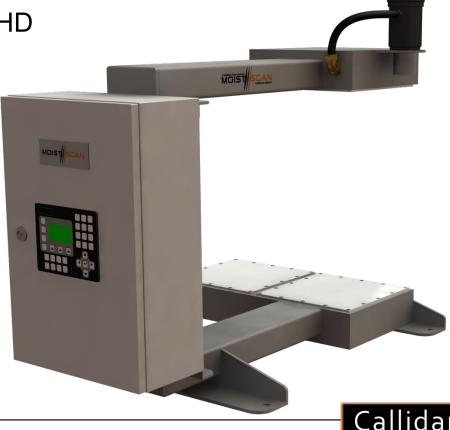

# **Our Products**

- On Belt Conveyor Analysers
- In Pipe Analyser
- In Screw Feeder Analyser
- In Chute Analyser
- On Belt Filters Analysers
- At Line Bench Top Analyser

Callidan Instruments

MoistScan MA-500HD