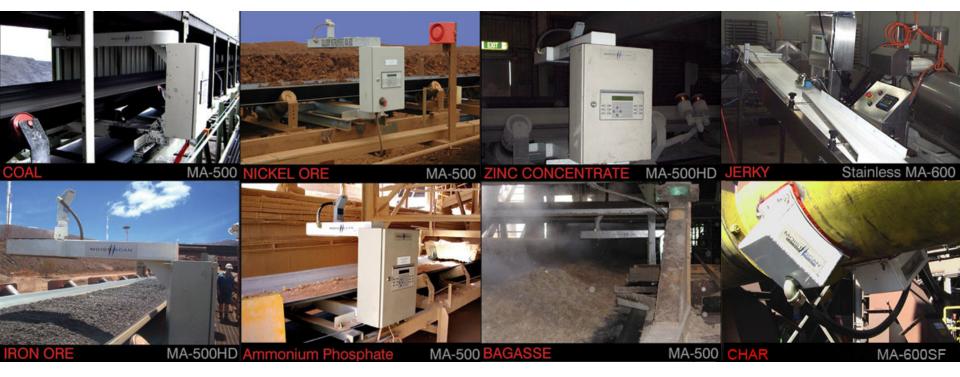

ute Analyser
- On Belt Filters Analysers
- At Line Bench Top Analyser

Callidan Instruments











MoistScan MA-500HD



## Callidan Instruments

















## MoistScan MA-600VDF





#### Callidan Instruments





### MoistScan MA-700



#### Callidan Instruments





#### MoistScan MA-600SF



#### Callidan Instruments



#### MoistScan MA-600 Custom Design







## Uses

- Yield Improvement
- Dust Control
- Dry Tonnage Calculation
- Materials Handling
- Dewatering
- Drying & Calcination
- Pelletizing and Sintering
- Quality Control

#### Callidan Instruments





# **Our Services**

- Application Assessment
- Commissioning & Calibration
- Service & Support
- Custom Designed Solutions
- Process Control
- R&D
- OEM Integration

Callidan Instruments











## INSTALLATIONS



## Callidan Instruments











|   | Benefits                        |   | Features                                                        |
|---|---------------------------------|---|-----------------------------------------------------------------|
| • | Superior Precision and Accuracy | • | Analyzes 100% of the material on the conveyor from              |
|   |                                 |   | top to bottom.                                                  |
|   |                                 | • | Uses MoistScan <sup>®</sup> patented microwave technology which |
|   |                                 |   | is the most popular microwave technology on the                 |
|   |                                 |   | market for measuring moisture in bulk materials.