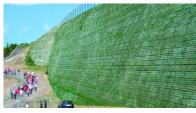

Road Rehabilitation (Ochtrup, Germany)

Geosynthetic Reinforced Soil, Germany's first permanent reinforced soil bridge (Ilsenburg, Germany)