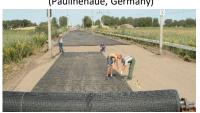

## Geosynthetics pavement filter system

- Absorption and distribution of high tensile stresses
- Significantly reduced growth of reflective cracks

Geosynthetic Reinforced Soil (Nürburg, Germany)

Reinforcement of rail embankment (Paulinenaue, Germany)