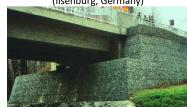

Road Rehabilitation (Ochtrup, Germany)

Geosynthetic Reinforced Soil, Germany's first permanent reinforced soil bridge (Ilsenburg, Germany)