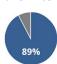

Filtering and binding of dangerous substances

Extension of service life

Filter system below a pavement: Geosynthetics vs. Mineral gravel filter

In general, reduced

Reduction of energy consumption

Less greenhouse

## Geosynthetics pavement filter system

- Absorption and distribution of high tensile stresses
- Significantly reduced growth of reflective cracks

Geosynthetic Reinforced Soil (Nürburg, Germany)

Reinforcement of rail embankment (Paulinenaue, Germany)