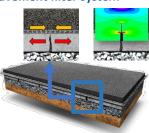

## Geosynthetics pavement filter system

- Absorption and distribution of high tensile stresses
- Significantly reduced growth of reflective cracks

Geosynthetic Reinforced Soil (Nürburg, Germany)

Reinforcement of rail embankment (Paulinenaue, Germany)